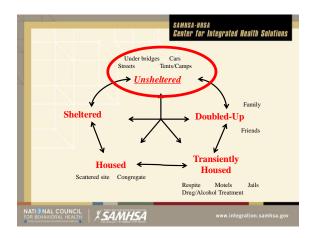

#### Homelessness and Health Needs

- On any given night, there are nearly 580,000 people are experiencing homelessness
  - 37.4% are people in families; 62.6% are individuals
  - Over the course of the year, 1.42 million people use homeless shelters
- On any given night, over 84,000 individuals are experiencing chronic homelessness (people with disabilities who are longterm homeless):
  - 82% have a mental or physical health disability
  - More than 80% have a substance abuse disorder
  - High rates of chronic physical health problems such as tuberculosis, HIV/AIDS, diabetes, hypertension, renal disease, and liver disease
  - Mortality rates 3-4 times higher than general population