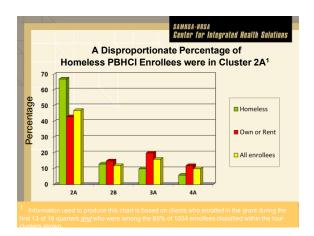

PBHCI Context: Southeast Homeless Services History

1984 – Initiation of MH/Addiction Services to Homeless Populations
1986 to Current – Federal McKinney Award (Today's PATH Program)
1990 to Current – Addition of Numerous Homeless Programs
2006 – Acquisition of 140-Bed Men's Homeless Shelter
2009 – 2013 – SE PBHCI Project in Columbus OH – Solo Model
2010 – Integrated Healthcare with Hospital System Outreach to the
Homeless
2011 – Ongoing – HRSA Grant for FQHC Healthcare for the
Homeless at IHC Site(s)
2014 – New Build-out of IHC in Proximity to Largest Community Soup
Kitchen
2014 – Placement of Primary Care within new Homeless Shelter