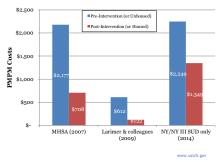

#### Impact on Health Costs

- 24% to 34% fewer emergency room visits
- 27% to 29% fewer inpatient admissions and hospital days
- 87% fewer days in detox and fewer psychiatric inpatient admissions
- Upwards of 40% decrease in Medicaid costs

www.usich.gov