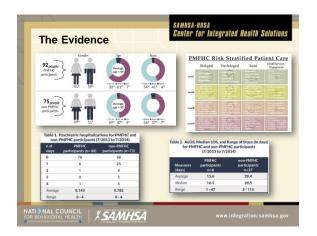

### Example: Connecticut Medicaid-HMIS Data Match

- HMIS data set consisting of 8,132 clients sent to Medicaid Department
- 4,193 single adult Medicaid beneficiaries identified as homeless in Medicaid in 2012
- Among matched, top 10% (n=419) used \$28.5 mil in Medicaid service costs in 2011 (\$5,666 PMPM)

- Los Angeles Economic Roundtable developed a 27-Variable tool that can estimates probability that a individual experiencing homelessness is in top 10% of costs through hospital use
- Tool is administered by hospital social workers and staff on individuals visiting ED and inpatient settings