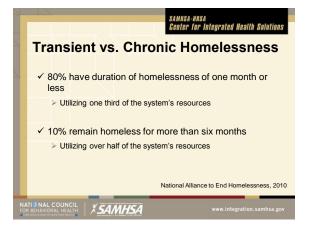

#### Homelessness and Health Needs

- On any given night, there are nearly 580,000 people are experiencing homelessness
  - 37.4% are people in families; 62.6% are individuals
  - Over the course of the year, 1.42 million people use homeless shelters
- On any given night, over 84,000 individuals are experiencing chronic homelessness (people with disabilities who are longterm homeless):
  - 82% have a mental or physical health disability
  - More than 80% have a substance abuse disorder
  - High rates of chronic physical health problems such as tuberculosis, HIV/AIDS, diabetes, hypertension, renal disease, and liver disease
  - Mortality rates 3-4 times higher than general population