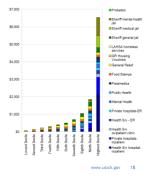

# Supportive Housing's Impact on Health and Costs

#### Impacts on Health

- Denver study found 50% of recipients experienced improved health status, 43% had improved mental health outcomes, and 15% reduced substance use
- Seattle study found 30% reduction in alcohol use among chronic alcohol users
- San Francisco and Chicago studies found significantly higher survival rates, lower viral load, higher T-cell counts for recipients living with HIV/AIDS vs. control group

#### Impact on Health Costs

- 24% to 34% fewer emergency room visits
- 27% to 29% fewer inpatient admissions and hospital days
- 87% fewer days in detox and fewer psychiatric inpatient admissions
- Upwards of 40% decrease in Medicaid costs