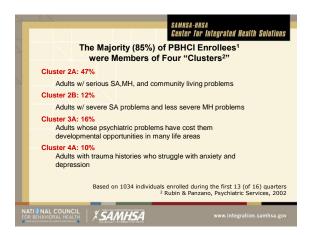

PBHCI Context: Southeast Homeless Services History

1984 – Initiation of MH/Addiction Services to Homeless Populations
1986 to Current – Federal McKinney Award (Today's PATH Program)
1990 to Current – Addition of Numerous Homeless Programs
2006 – Acquisition of 140-Bed Men's Homeless Shelter
2009 – 2013 – SE PBHCI Project in Columbus OH – Solo Model
2010 – Integrated Healthcare with Hospital System Outreach to the
Homeless
2011 – Ongoing – HRSA Grant for FQHC Healthcare for the
Homeless at IHC Site(s)
2014 – New Build-out of IHC in Proximity to Largest Community Soup
Kitchen
2014 – Placement of Primary Care within new Homeless Shelter