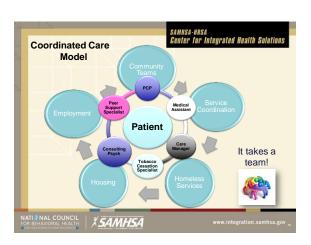

## Health Care System as Intercept Point for Ending Homelessness

- Routine screening for homeless status/risk in health care settings
- Data "hot spotting" and triage tools
- Health care, homeless services, and housing collaboration

# Health care, homeless services, housing collaborations

- · Cross-system training
- Hospital discharge planning and "in-reach" by homeless services organizations
- Medical respite programs
- Targeted supportive housing units for people leaving health care settings