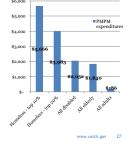

### Example: Connecticut Medicaid-HMIS Data Match

- HMIS data set consisting of 8,132 clients sent to Medicaid Department
- 4,193 single adult Medicaid beneficiaries identified as homeless in Medicaid in 2012
- Among matched, top 10% (n=419) used \$28.5 mil in Medicaid service costs in 2011 (\$5,666 PMPM)