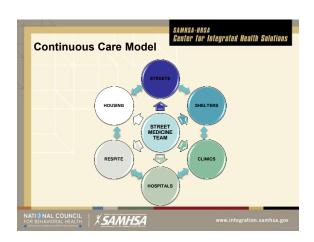

# Mission \* Consult with communities seeking to establish street medicine \* Define and improve street medicine best practices \* Create educational opportunities within the street medicine model \* Nurture the movement