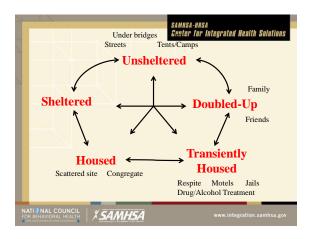

#### Homelessness and Health Needs

- On any given night, there are nearly 580,000 people are experiencing homelessness
  - 37.4% are people in families; 62.6% are individuals
  - Over the course of the year, 1.42 million people use homeless shelters
- On any given night, over 84,000 individuals are experiencing chronic homelessness (people with disabilities who are longterm homeless):
  - 82% have a mental or physical health disability
  - More than 80% have a substance abuse disorder
  - High rates of chronic physical health problems such as tuberculosis, HIV/AIDS, diabetes, hypertension, renal disease, and liver disease
  - Mortality rates 3-4 times higher than general population