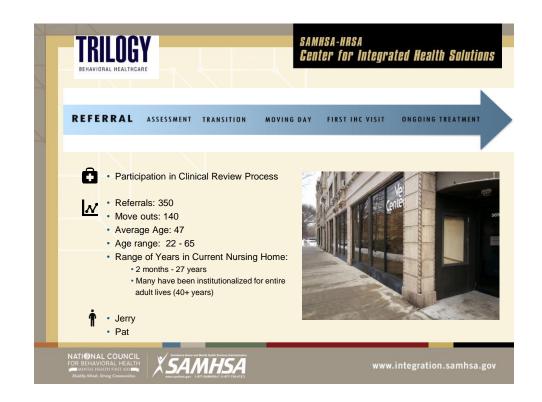

gy Behavioral Healthcare Chicago, IL

NATIONAL COUNCIL
FOR BEHAVIORAL HEALTH



www.integration.samhsa.gov



SAMHSA-HRSA Center for Integrated Health Solutions

### Sara Gotheridge, MD



- Dr. Gotheridge is Trilogy's Chief Medical Officer. She joined the Trilogy team in 2003 in the Psychiatric Services Department and became the agency's Medical Director in 2007.
- Dr. Gotheridge provides psychiatric consultation and oversight of Trilogy's Psychiatric Services Department and leads the Integrated Healthcare Program as a whole.
- Dr. Gotheridge is a Board Certified psychiatrist who received her medical training from Northwestern University's Feinberg School of Medicine. She has taught and lectured at Northwestern University and throughout Chicago.





www.integration.samhsa.gov

























#### SAMHSA-HRSA Center for Integrated Health Solutions

### Challenges

- · Those who we are unable to serve
- · Returns to Nursing Home
- · Culture of Nursing Homes
- · The infancy of the Program
- Educating the community







www.integration.samhsa.gov

## TRILOGY BEHAVIORAL HEALTHCARE

#### **Lessons Learned**

- Need for More Housing
- Importance of Occupational Therapy
- · Can't Predict Success
- Greater understanding of the population
- It works!









www.integration.samhsa.gov

#### SAMHSA-HRSA Center for Integrated Health Solutions

#### **Future Directions**

- New Consent Decree
- Evaluation
- Clustered Housing
- On-site Pharmacy
- · Leadership to State







www.integration.samhsa.gov

# Peer Ambassadors

#### SAMHSA-HRSA Center for Integrated Health Soluti