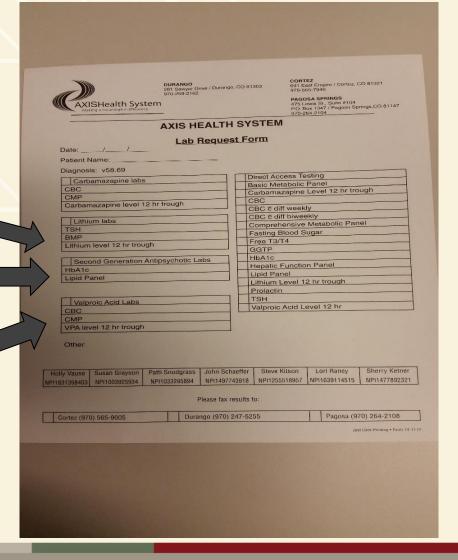

#### **Medical Staff Standards of Care**

- All patients all visits: BMI, Blood Pressure, ROS Review of Systems
- Patients on SGAs Second Generation
   Antipsychotics, Lithium, Depakote, Tegretol: Baseline and Annual Labs
- 3. All patients with SMI: Annual Physical Exam
- 4. <u>Nicotine Cessation</u> Nicotine Replacement Therapy available on site