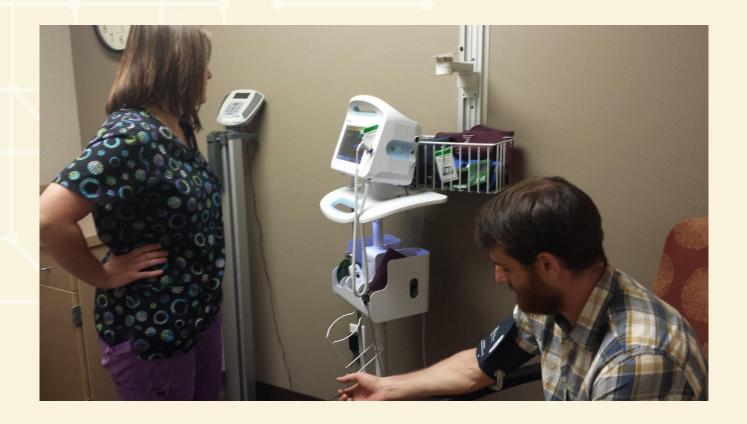

#### **Finding Patients**

- Routine screening (Who?, Where? SGAs or all?)
- Self referral
- Psychiatric provider monitoring and referral in community mental health centers

|                           | Baseline | 4 wks | 8 wks | 12 wks | Annually |
|---------------------------|----------|-------|-------|--------|----------|
| Review Personal /         | X        |       |       |        | X        |
| Family history of illness |          |       |       |        |          |
| Weight [BMI]              | X        | X     | X     | X      | X        |
| Waist Circumference       | X        |       |       | X      | X        |
| Blood Pressure            | X        |       |       | X      | X        |
| Fasting Plasma Glucose    | X        |       |       | X      | X        |
| Fasting Lipid Profile     | X        |       |       | X      | X        |

### ADA/APA Guideline Revised for *Non-fasting Labs*

| N                                               | Monitoring Protoco                             | l For Patie | nts on At | ypical A | ntipsych | otics     |          |
|-------------------------------------------------|------------------------------------------------|-------------|-----------|----------|----------|-----------|----------|
| Assessment<br>Parameter                         | Cut-offs                                       | Baseline    | 4 wks     | 8 wks    | 12 wks   | Quarterly | Annually |
| Medical and<br>Family History,<br>Including CVD | n/a                                            | х           |           |          |          |           |          |
| Weight, BMI<br>(kg/m²)                          | >7% gain over<br>baseline or >25<br>kg/m²      | х           | х         | х        | х        | х         |          |
| Waist<br>Circumference                          | Men: 40 in.,<br>Women: 35 in.                  | х           |           |          |          |           | х        |
| Hemoglobin A1c                                  | Pre-DM: >5.7%,<br>DM: >6.5%                    | х           |           |          | х        |           | х        |
| Random Plasma<br>Glucose                        | Pre-DM: > 140<br>mg/dL, DM: > 200<br>mg/dL     | х           |           |          | х        |           | х        |
| Blood Pressure                                  | >140/90 mmHg                                   | Х           |           |          | х        |           | х        |
| Non-Fasting TC and HDL                          | Non-HDL:<br>>220mg/dL; or 10-yr<br>risk > 7.5% | х           |           |          | х        |           | Х        |