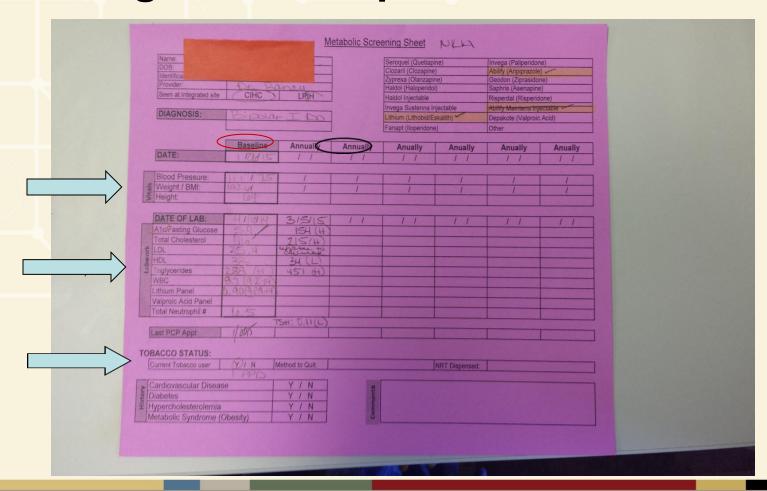

|        | X        |
| Family history of illness |          |       |       |        |          |
| Weight [BMI]              | X        | X     | X     | X      | X        |
| Waist Circumference       | X        |       |       | X      | X        |
| Blood Pressure            | X        |       |       | X      | X        |
| Fasting Plasma Glucose    | X        |       |       | X      | X        |
| Fasting Lipid Profile     | X        |       |       | X      | X        |

American Association of Clinical Endocrinologists, North American Association for the Study of Obesity: Consensus development conference on antipsychotic drugs and obesity and diabetes. Diabetes Care 2004; 27:596–601



#### **Tracking System: Form Development**





#### **Tracking - The "Purple Sheet"**











### ADA/APA Guideline Revised for *Non-fasting Labs*

| N                                               | Monitoring Protoco                             | l For Patie | nts on At | ypical A | ntipsych | otics     |          |
|-------------------------------------------------|------------------------------------------------|-------------|-----------|----------|----------|-----------|----------|
| Assessment<br>Parameter                         | Cut-offs                                       | Baseline    | 4 wks     | 8 wks    | 12 wks   | Quarterly | Annually |
| Medical and<br>Family History,<br>Including CVD | n/a                                            | х           |           |          |          |           |          |
| Weight, BMI<br>(kg/m²)