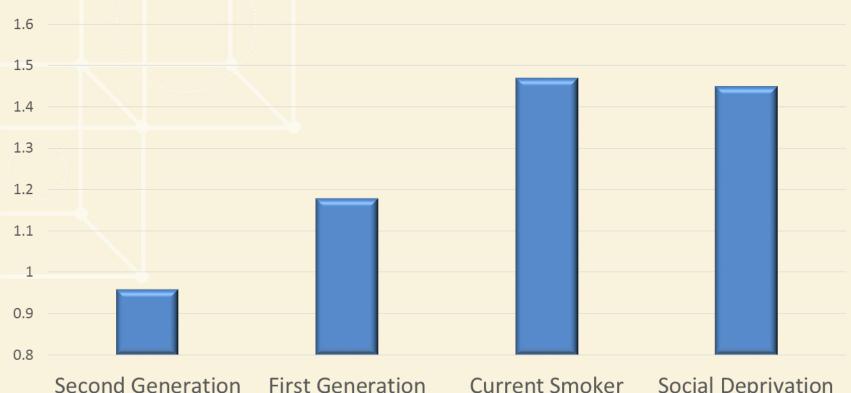

#### **Predicting Cardiovascular Risk in SMI**

Risk of CV Event

Antipsychotic

Antipsychotic

Current Smoker

Social Deprivation

Osborn et al, JAMA Psych, 2015 72(2): 143-51.