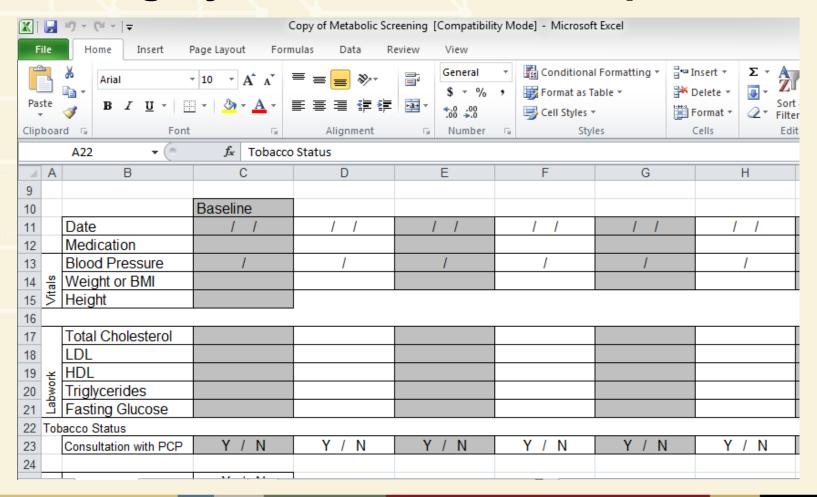

#### **Tracking System: Form Development**

#### **Tracking - The "Purple Sheet"**