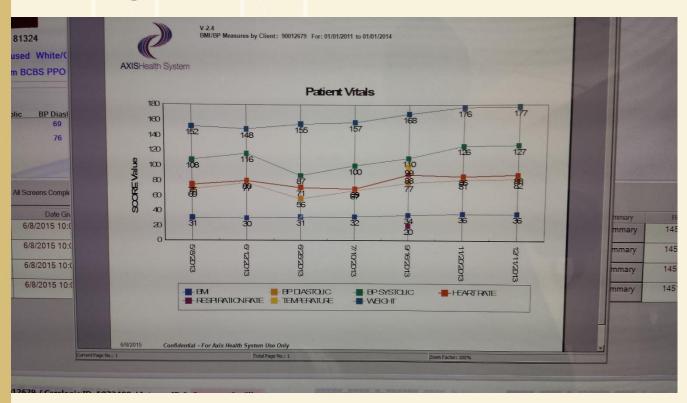

#### **Tracking System: Form Development**

#### **Tracking - The "Purple Sheet"**