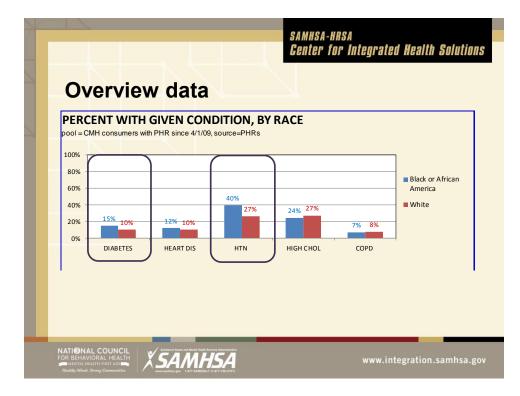

SAMHSA-HRSA Center for Integrated Health Solutions **Overview data** PERCENT OF CMH CONSUMERS WITH GIVEN DISEASE, BY DM STATUS pool = CMH consumers with PHR, source=PHRs 100% 70% 80% Black or African 55% 52% 60% America 33% 40% White 20% 0% JUST DM NO DM SERVS **JUST DM** NO DM SERVS NO DM SERVS NO DM SERVS NO DM SERVS JUST DM SAMHSA+DM SAMHSA+DM JUSTDM SAMHSA+DM SAMHSA+DM **JUST DM** SAMHSA+DM DIABETES HEART DIS HTN HIGH CHOL COPD Disease and DM status NATIONAL COUNCIL × SAMHSA