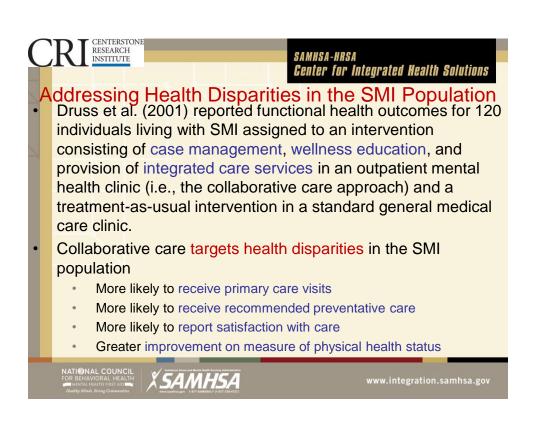

<text><list-item><list-item><list-item><list-item><list-item><list-item><list-item><list-item>

SAMHSA-HRSA Center for Integrated Health Solutions

www.integration.samhsa.gov