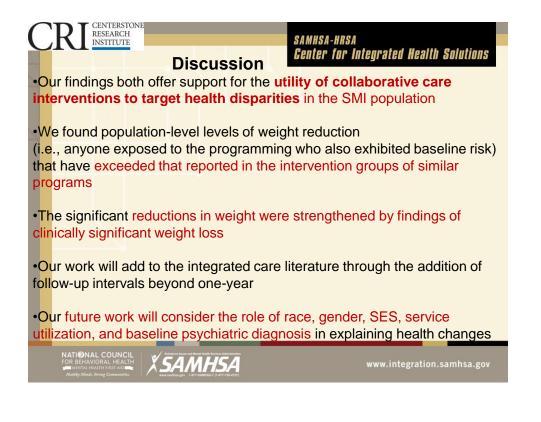

## **Lessons Learned**

- Throughout program looked at data as a whole and then decided to look at data from the population health perspective and this is what we discovered
- Having health conversations that leads to goal setting can make health more of a priority and show improved outcomes
- · Consistency in staff
- Continuous quality improvement in regards to data collection and interventions