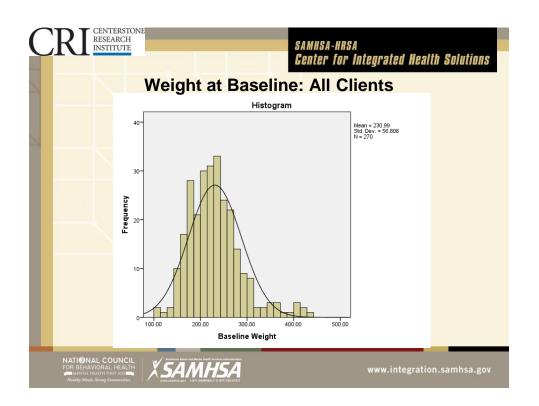

www.integration.samhsa.gov

| CRI CENTERSTONE<br>RESEARCH<br>Weight: 6 M<br>Table 1<br>Weight Change at 6M For                                 | lonths Post-Enrollm | ated Health Solutions<br>ent |  |
|------------------------------------------------------------------------------------------------------------------|---------------------|------------------------------|--|
|                                                                                                                  | <u>Mean Weight</u>  | <u>SD</u>                    |  |
| Baseline                                                                                                         | 236.25 lbs          | 57.36 lbs                    |  |
| 6M follow-up                                                                                                     | 231.83 lbs          | 57.44 lbs                    |  |
| Change                                                                                                           | -4.41 lbs***        | 13.84 lbs                    |  |
| NATIONAL COUNCIL<br>FOR BEHAVIORAL HEALTH<br>Windly Mindle Bring Communities<br>Reading Mindle Bring Communities |                     |                              |  |

| CRIPESEARCH<br>INSTITUTE       SAMHSA-HRSA<br>Center for Integrated Health Solutions         Weight: 12 Months Post-Enrollment         Table 2         Weight Change at 12M Follow-up (N = 106)                                                                                                                                                                                                                                                                                                                                                                                                                                                                                                                                                                                                                                                                                                                                                                                                                                                                                                                                                                                                                                                                                                                                                                                                                                                                                                                                                                                                                                                                                                                                                                                                                                                                                                                                                                                                                                                                                                                                                                                                                                                                                                                                                                                                                                                 |             |           |  |
|-------------------------------------------------------------------------------------------------------------------------------------------------------------------------------------------------------------------------------------------------------------------------------------------------------------------------------------------------------------------------------------------------------------------------------------------------------------------------------------------------------------------------------------------------------------------------------------------------------------------------------------------------------------------------------------------------------------------------------------------------------------------------------------------------------------------------------------------------------------------------------------------------------------------------------------------------------------------------------------------------------------------------------------------------------------------------------------------------------------------------------------------------------------------------------------------------------------------------------------------------------------------------------------------------------------------------------------------------------------------------------------------------------------------------------------------------------------------------------------------------------------------------------------------------------------------------------------------------------------------------------------------------------------------------------------------------------------------------------------------------------------------------------------------------------------------------------------------------------------------------------------------------------------------------------------------------------------------------------------------------------------------------------------------------------------------------------------------------------------------------------------------------------------------------------------------------------------------------------------------------------------------------------------------------------------------------------------------------------------------------------------------------------------------------------------------------|-------------|-----------|--|
|                                                                                                                                                                                                                                                                                                                                                                                                                                                                                                                                                                                                                                                                                                                                                                                                                                                                                                                                                                                                                                                                                                                                                                                                                                                                                                                                                                                                                                                                                                                                                                                                                                                                                                                                                                                                                                                                                                                                                                                                                                                                                                                                                                                                                                                                                                                                                                                                                                                 | Mean Weight | <u>SD</u> |  |
| Baseline                                                                                                                                                                                                                                                                                                                                                                                                                                                                                                                                                                                                                                                                                                                                                                                                                                                                                                                                                                                                                                                                                                                                                                                                                                                                                                                                                                                                                                                                                                                                                                                                                                                                                                                                                                                                                                                                                                                                                                                                                                                                                                                                                                                                                                                                                                                                                                                                                                        | 232.97 lbs  | 52.81 lbs |  |
| 12M follow-up                                                                                                                                                                                                                                                                                                                                                                                                                                                                                                                                                                                                                                                                                                                                                                                                                                                                                                                                                                                                                                                                                                                                                                                                                                                                                                                                                                                                                                                                                                                                                                                                                                                                                                                                                                                                                                                                                                                                                                                                                                                                                                                                                                                                                                                                                                                                                                                                                                   | 226.22 lbs  | 50.77 lbs |  |
| Change                                                                                                                                                                                                                                                                                                                                                                                                                                                                                                                                                                                                                                                                                                                                                                                                                                                                                                                                                                                                                                                                                                                                                                                                                                                                                                                                                                                                                                                                                                                                                                                                                                                                                                                                                                                                                                                                                                                                                                                                                                                                                                                                                                                                                                                                                                                                                                                                                                          | -6.75 lbs** | 21.05 lbs |  |
| NATIONAL COUNCIL<br>FOR BEHAVIORAL HEALTH<br>WINDOW LIATH HEALTH<br>WINDOW |             |           |  |

| able 3                                                                                              | RESEARCH<br>INSTITUTE       SAMHSA-HRSA<br>Genter for Integrated Health Solutions         Weight: 18 Months Post-Enrollment |           |  |  |
|-----------------------------------------------------------------------------------------------------|-----------------------------------------------------------------------------------------------------------------------------|-----------|--|--|
|                                                                                                     | <u>Mean Weight</u>                                                                                                          | <u>SD</u> |  |  |
| Baseline                                                                                            | 235.13 lbs                                                                                                                  | 55.80 lbs |  |  |
| 18M follow-up                                                                                       | 225.57 lbs                                                                                                                  | 58.36 lbs |  |  |
| Change                                                                                              | -9.56lbs**                                                                                                                  | 23.14 lbs |  |  |
|                                                                                                     |                                                                                                                             |           |  |  |
| NATIONAL COUNCIL<br>FOR BEHAVIORAL HEALTH<br>THINDIN INCLINITIEST AND<br>THINDIN Strand Communities |                                                                                                                             |           |  |  |

| CRI CENTERSTONE<br>RESEARCH<br>INSTITUTE<br>Weight: 24 Months Post-Enrollment                                                                                                                                                                                                                                                                                                                                                                                                                                                                                                                                                                                                                                                                                                                                                                                                                                                                                                                                                                                                                                                                                                                                                                                                                                                                                                                                                                                                                                                                                                                                                                                                                                                                                                                                                                                                                                                                                                                                                                                                                                                        |               |           |
|--------------------------------------------------------------------------------------------------------------------------------------------------------------------------------------------------------------------------------------------------------------------------------------------------------------------------------------------------------------------------------------------------------------------------------------------------------------------------------------------------------------------------------------------------------------------------------------------------------------------------------------------------------------------------------------------------------------------------------------------------------------------------------------------------------------------------------------------------------------------------------------------------------------------------------------------------------------------------------------------------------------------------------------------------------------------------------------------------------------------------------------------------------------------------------------------------------------------------------------------------------------------------------------------------------------------------------------------------------------------------------------------------------------------------------------------------------------------------------------------------------------------------------------------------------------------------------------------------------------------------------------------------------------------------------------------------------------------------------------------------------------------------------------------------------------------------------------------------------------------------------------------------------------------------------------------------------------------------------------------------------------------------------------------------------------------------------------------------------------------------------------|---------------|-----------|
| <b>Ta</b> ble 4<br>Weight Change at 24M Follow-up (N = 46)                                                                                                                                                                                                                                                                                                                                                                                                                                                                                                                                                                                                                                                                                                                                                                                                                                                                                                                                                                                                                                                                                                                                                                                                                                                                                                                                                                                                                                                                                                                                                                                                                                                                                                                                                                                                                                                                                                                                                                                                                                                                           |               |           |
|                                                                                                                                                                                                                                                                                                                                                                                                                                                                                                                                                                                                                                                                                                                                                                                                                                                                                                                                                                                                                                                                                                                                                                                                                                                                                                                                                                                                                                                                                                                                                                                                                                                                                                                                                                                                                                                                                                                                                                                                                                                                                                                                      | Mean Weight   | <u>SD</u> |
| Baseline                                                                                                                                                                                                                                                                                                                                                                                                                                                                                                                                                                                                                                                                                                                                                                                                                                                                                                                                                                                                                                                                                                                                                                                                                                                                                                                                                                                                                                                                                                                                                                                                                                                                                                                                                                                                                                                                                                                                                                                                                                                                                                                             | 234.62 lbs    | 63.31 lbs |
| 18M follow-up                                                                                                                                                                                                                                                                                                                                                                                                                                                                                                                                                                                                                                                                                                                                                                                                                                                                                                                                                                                                                                                                                                                                                                                                                                                                                                                                                                                                                                                                                                                                                                                                                                                                                                                                                                                                                                                                                                                                                                                                                                                                                                                        | 219.90 lbs    | 65.89 lbs |
| Change                                                                                                                                                                                                                                                                                                                                                                                                                                                                                                                                                                                                                                                                                                                                                                                                                                                                                                                                                                                                                                                                                                                                                                                                                                                                                                                                                                                                                                                                                                                                                                                                                                                                                                                                                                                                                                                                                                                                                                                                                                                                                                                               | -14.72 lbs*** | 24.35 lbs |
| NATIONAL COUNCIL<br>FOR BEHAVIORAL HEALTH<br>Fundamental Ministry of the Council of the |               |           |