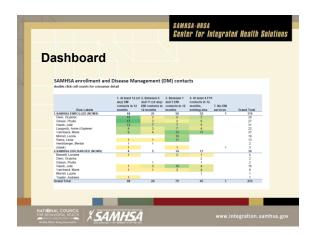

|               |                                          | SAMHSA-HBSA<br>Genter for Integrated Health Solution. |
|---------------|------------------------------------------|-------------------------------------------------------|
| C             | ashboard                                 |                                                       |
|               | Dashboard is used to m consumer's health | onitor the wellbeing of the                           |
| •             | Fosters a culture which                  | values integrated health                              |
| •             | Monitor and manage the<br>PBHCI grant    | e overall implementation of the                       |
| •             | Monitor and analyze clir                 | nical interventions                                   |
|               | , <u>-</u>                               |                                                       |
|               |                                          |                                                       |
|               |                                          |                                                       |
| NATH<br>FOR B | DNAL COUNCIL SAMHSA                      | www.integration.samhsa.g                              |