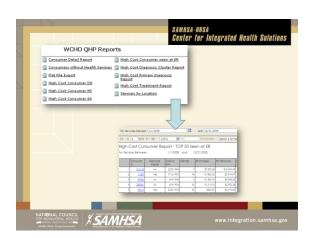

|               |                                          | SAMHSA-HBSA<br>Genter for Integrated Health Solution. |
|---------------|------------------------------------------|-------------------------------------------------------|
| C             | ashboard                                 |                                                       |
|               | Dashboard is used to m consumer's health | onitor the wellbeing of the                           |
| •             | Fosters a culture which                  | values integrated health                              |
| •             | Monitor and manage the<br>PBHCI grant    | e overall implementation of the                       |
| •             | Monitor and analyze clir                 | nical interventions                                   |
|               | , <u>-</u>                               |                                                       |
|               |                                          |                                                       |
|               |                                          |                                                       |
| NATH<br>FOR B | DNAL COUNCIL SAMHSA                      | www.integration.samhsa.g                              |