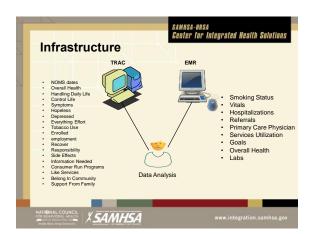

## Data Driven Recruitment Key data elements used for stratification Consumer self rated health as "poor" or "fair" Presence of disease or clusters of conditions (diabetes, hypertension, cardiovascular disease, asthma/COPD) Utilization of medical hospitalization and ER in last year Presence of certain ambulatory sensitive conditions (heart disease symptoms) Tobacco use