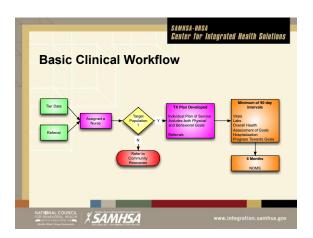

## Data Driven Recruitment Key data elements used for stratification Consumer self rated health as "poor" or "fair" Presence of disease or clusters of conditions (diabetes, hypertension, cardiovascular disease, asthma/COPD) Utilization of medical hospitalization and ER in last year Presence of certain ambulatory sensitive conditions (heart disease symptoms) Tobacco use