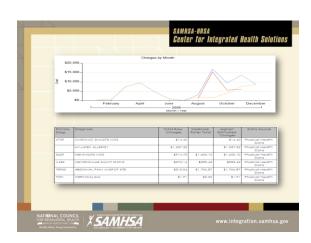

|               |                                          | SAMHSA-HBSA<br>Genter for Integrated Health Solution. |
|---------------|------------------------------------------|-------------------------------------------------------|
| C             | ashboard                                 |                                                       |
|               | Dashboard is used to m consumer's health | onitor the wellbeing of the                           |
| •             | Fosters a culture which                  | values integrated health                              |
| •             | Monitor and manage the<br>PBHCI grant    | e overall implementation of the                       |
| •             | Monitor and analyze clir                 | nical interventions                                   |
|               | , <u>-</u>                               |                                                       |
|               |                                          |                                                       |
|               |                                          |                                                       |
| NATH<br>FOR B | DNAL COUNCIL SAMHSA                      | www.integration.samhsa.g                              |