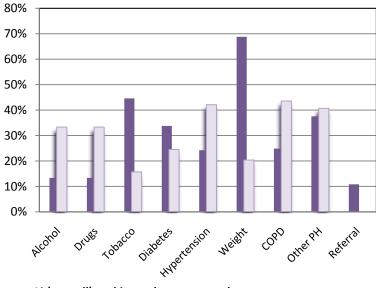

# WELLNESS GOALS/REFERRALS MADE AND MET

double click cell counts for consumer detail

| - /                                 | 1.SAMHSA ENROLLEE | 2.SAMHSA          | Grand Total |
|-------------------------------------|-------------------|-------------------|-------------|
| Data                                | (NOMS)            | DISCHARGED (NOMS) |             |
| Number of Consumers                 | 137               | 20                | 157         |
| at least one Alc goal made          | 17                | 4                 | 21          |
| at least one Alc goal met           | 7                 | 0                 | 7           |
| at least one Drugs goal made        | 14                | 7                 | 21          |
| at least one Drugs goal met         | 7                 | 0                 | 7           |
| at least one Tobacco goal made      | 59                | 11                | 70          |
| at least one Tobacco goal met       | 11                | 0                 | 11          |
| at least one Diabetes goal made     | 50                | 3                 | 53          |
| at least one Diabetes goal met      | 13                | 0                 | 13          |
| at least one Hypertension goal made | 32                | 6                 | 38          |
| at least one Hypertension goal met  | 16                | 0                 | 16          |
| at least one Weight goal made       | 92                | 16                | 108         |
| at least one Weight goal met        | 22                | 0                 | 22          |
| at least one COPD goal made         | 35                | 4                 | 39          |
| at least one COPD goal met          | 16                | 1                 | 17          |
| at least one OtherPH goal made      | 53                | 6                 | 59          |
| at least one OtherPH goal met       | 24                | 0                 | 24          |
| at least one referral made          | 17                |                   | 17          |
| at least one referral met           | 0                 |                   | 0           |
|                                     |                   |                   |             |

% (overall) making at least one goal

 $\hfill\blacksquare$  % of those with at least one goal that met at least one goal