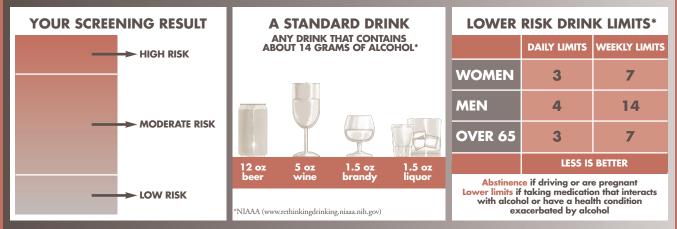

| ASK PERMISSION                               | "I appreciate your answering our health questionnaire. I would like to take a minute to discuss your results. Is that okay with you?"                                                                                                                                                                                                                    |                                                                                                                                                                                                                                                                                                                                                                                                                                                                                                                                                                                                                                                                                                                                                                                                                                                                                                                                                                                                                                                                                                                                                                                                                                                                                                                                                                                                                                                                                                                                                                                                                                                                                                                                                                                                                                                                                                                                                                                                                                                                                                                                |  |
|----------------------------------------------|----------------------------------------------------------------------------------------------------------------------------------------------------------------------------------------------------------------------------------------------------------------------------------------------------------------------------------------------------------|--------------------------------------------------------------------------------------------------------------------------------------------------------------------------------------------------------------------------------------------------------------------------------------------------------------------------------------------------------------------------------------------------------------------------------------------------------------------------------------------------------------------------------------------------------------------------------------------------------------------------------------------------------------------------------------------------------------------------------------------------------------------------------------------------------------------------------------------------------------------------------------------------------------------------------------------------------------------------------------------------------------------------------------------------------------------------------------------------------------------------------------------------------------------------------------------------------------------------------------------------------------------------------------------------------------------------------------------------------------------------------------------------------------------------------------------------------------------------------------------------------------------------------------------------------------------------------------------------------------------------------------------------------------------------------------------------------------------------------------------------------------------------------------------------------------------------------------------------------------------------------------------------------------------------------------------------------------------------------------------------------------------------------------------------------------------------------------------------------------------------------|--|
| PROVIDE FEEDBACK                             | Provide patient's screening score.<br>"Drinking at this level can be harmful to your health and could possibly be responsible for the health<br>problem you came in today to see us about. How do you feel about that?"                                                                                                                                  |                                                                                                                                                                                                                                                                                                                                                                                                                                                                                                                                                                                                                                                                                                                                                                                                                                                                                                                                                                                                                                                                                                                                                                                                                                                                                                                                                                                                                                                                                                                                                                                                                                                                                                                                                                                                                                                                                                                                                                                                                                                                                                                                |  |
| ENHANCE MOTIVATION<br>AND ELICIT CHANGE TALK | "What do you enjoy about drinking? What do you not enjoy about drinking?"<br>"On a scale of 0-10, how ready are you to cut back or quit your alcohol use?"<br>If >5, "Why that number and not a lower one?"<br>If <5, "What would have to happen to move you from X to X?"<br>On a scale of 0-10, how confident are you that you could move from X to X? |                                                                                                                                                                                                                                                                                                                                                                                                                                                                                                                                                                                                                                                                                                                                                                                                                                                                                                                                                                                                                                                                                                                                                                                                                                                                                                                                                                                                                                                                                                                                                                                                                                                                                                                                                                                                                                                                                                                                                                                                                                                                                                                                |  |
| ADVISE WITH PERMISSION                       | Refer to drink limit guidelines and discuss possible health consequences related to use. Advise to quit or cut down per NIAAA guidelines (www.rethinkingdrinking.niaaa.nih.gov.                                                                                                                                                                          |                                                                                                                                                                                                                                                                                                                                                                                                                                                                                                                                                                                                                                                                                                                                                                                                                                                                                                                                                                                                                                                                                                                                                                                                                                                                                                                                                                                                                                                                                                                                                                                                                                                                                                                                                                                                                                                                                                                                                                                                                                                                                                                                |  |
| NEGOTIATE GOALS                              | "If you were to make a change, what would be your first step? W<br>How would you overcome these challenges?"                                                                                                                                                                                                                                             |                                                                                                                                                                                                                                                                                                                                                                                                                                                                                                                                                                                                                                                                                                                                                                                                                                                                                                                                                                                                                                                                                                                                                                                                                                                                                                                                                                                                                                                                                                                                                                                                                                                                                                                                                                                                                                                                                                                                                                                                                                                                                                                                |  |
| CLOSE ON GOOD TERMS                          | Summarize, emphasize patient strengths, highlight change talk<br>and decisions and goals. Arrange for follow-up as appropriate.<br>follow-up as appropriate.                                                                                                                                                                                             | OPTIONS FOR MORE HELP  • Medication  • Referral  Professed data based based based in the second data based b |  |
|                                              | This guide can be used for other risky behaviors, such as tobacco or illicit drug use.                                                                                                                                                                                                                                                                   | -Referral data base: IntergratingCare.org<br>-Counseling/brief therapy                                                                                                                                                                                                                                                                                                                                                                                                                                                                                                                                                                                                                                                                                                                                                                                                                                                                                                                                                                                                                                                                                                                                                                                                                                                                                                                                                                                                                                                                                                                                                                                                                                                                                                                                                                                                                                                                                                                                                                                                                                                         |  |