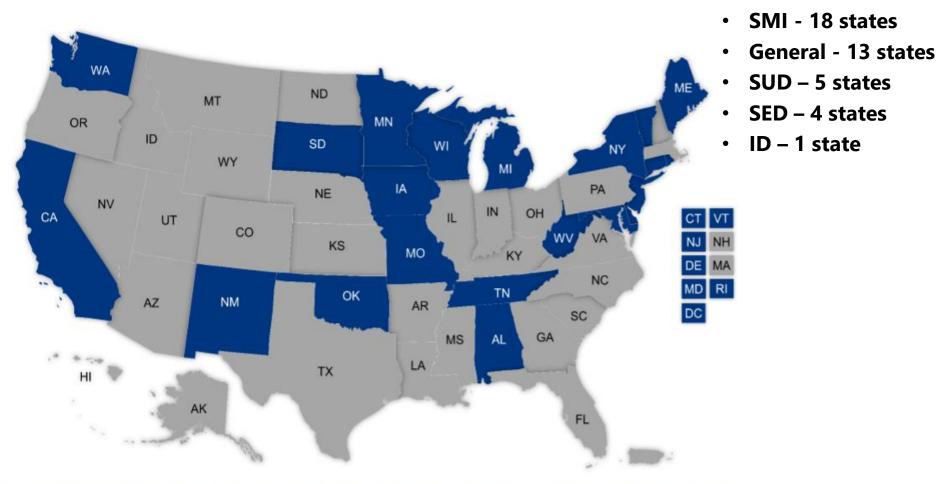

# Medicaid Health Homes State Plan

- **Goal** to promote access to and coordination of care for those with chronic conditions, including SMI
- States have flexibility to define the core health home services, but they must provide all six core services:
  - Comprehensive care management
  - Care coordination
  - Health promotion
  - Comprehensive transitional care and follow-up
  - Individual and family support; and
  - Referral to community and social services

### **Medicaid Health Homes**

#### As of August 2019, 21 states and the District of Columbia have a total of 36 approved Medicaid health home models.

| States with Approved Health Home SPAs<br>(number of approved health home models) | Alabama, California (2), Connecticut, Delaware, District of Columbia (2), Iowa (2), Maine (3),   |
|----------------------------------------------------------------------------------|--------------------------------------------------------------------------------------------------|
|                                                                                  | Maryland, Michigan (3), Minnesota, Missouri (2), New Jersey (2), New Mexico, New York (2),       |
|                                                                                  | Oklahoma (2), Rhode Island (3), South Dakota, Tennessee, Vermont, Washington, West Virginia (2), |
|                                                                                  | Wisconsin                                                                                        |

Note that Idaho, Illinois, Kansas, North Carolina, Ohio, and Oregon have terminated their Medicaid health home state plan amendments and are no longer providing health home services.