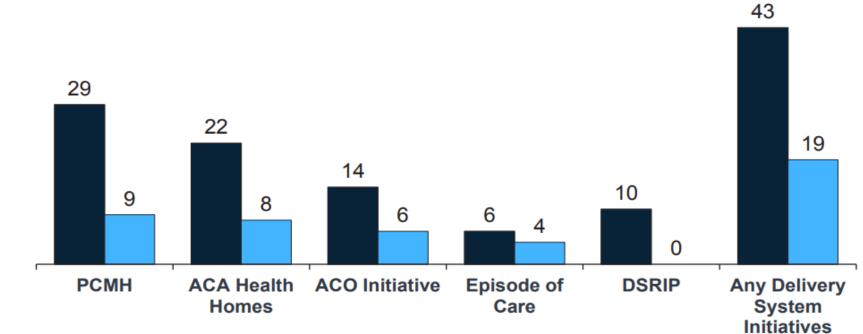

### **State Delivery System Reform Activity**

In Place in FY 2018 New/Expanded in FY 2019

NOTES: Expansions of existing initiatives include rollouts of existing initiatives to new areas or groups, and other increases in enrollment or providers.

SOURCE: KFF survey of Medicaid officials in 50 states and DC conducted by HMA, October 2018.

@NationalCouncil